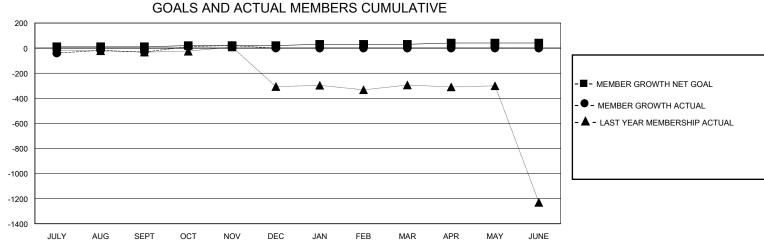

## District 305 N2

GMT: LOCATION PAKISTAN GMT CA

| Clubs         |               |             |               | Members               |                       |                         |                                                    |  |  |
|---------------|---------------|-------------|---------------|-----------------------|-----------------------|-------------------------|----------------------------------------------------|--|--|
|               | RESULTS FOR   | R 2023-2024 |               | RESULTS FOR 2023-2024 |                       |                         |                                                    |  |  |
| QUARTER       | NEW CLUB GOAL | NEW CLUBS   | DROPPED CLUBS | QUARTER MEMB          | ER GROWTH NET<br>GOAL | MEMBER GROWTH<br>ACTUAL | DROPPED<br>MEMBERS ACTUAL<br>(including transfers) |  |  |
| JULY/AUG/SEPT | 0             | 1           | 8             | JULY/AUG/SEPT         | 10                    | 116                     | 123                                                |  |  |
| OCT/NOV/DEC   | 1             | 1           | 0             | OCT/NOV/DEC           | 10                    | 60                      | 4                                                  |  |  |
| JAN/FEB/MAR   | 0             | 0           | 0             | JAN/FEB/MAR           | 10                    | 0                       | 0                                                  |  |  |
| APR/MAY/JUNE  | 0             | 0           | 0             | APR/MAY/JUNE          | 10                    | 0                       | 0                                                  |  |  |