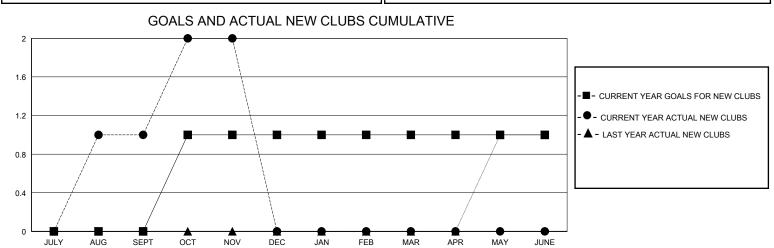

## District 305 N2

GMT: LOCATION PAKISTAN GMT CA

| Clubs         |               |             |               | Members               |                       |                         |                                                    |  |  |
|---------------|---------------|-------------|---------------|-----------------------|-----------------------|-------------------------|----------------------------------------------------|--|--|
|               | RESULTS FOR   | R 2023-2024 |               | RESULTS FOR 2023-2024 |                       |                         |                                                    |  |  |
| QUARTER       | NEW CLUB GOAL | NEW CLUBS   | DROPPED CLUBS | QUARTER MEMB          | ER GROWTH NET<br>GOAL | MEMBER GROWTH<br>ACTUAL | DROPPED<br>MEMBERS ACTUAL<br>(including transfers) |  |  |
| JULY/AUG/SEPT | 0             | 1           | 8             | JULY/AUG/SEPT         | 10                    | 116                     | 123                                                |  |  |
| OCT/NOV/DEC   | 1             | 1           | 0             | OCT/NOV/DEC           | 10                    | 60                      | 4                                                  |  |  |
| JAN/FEB/MAR   | 0             | 0           | 0             | JAN/FEB/MAR           | 10                    | 0                       | 0                                                  |  |  |
| APR/MAY/JUNE  | 0             | 0           | 0             | APR/MAY/JUNE          | 10                    | 0                       | 0                                                  |  |  |